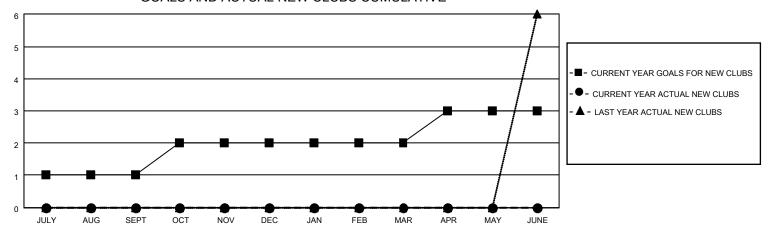

## GOALS AND ACTUAL NEW CLUBS CUMULATIVE

## MONTHLY MEMBERSHIP PROGRESS REPORT

LOCATION GUAM District 204 Results as of: 10/31/2020

| Clubs         |               |             |               | Members               |                        |                         |                                                    |  |
|---------------|---------------|-------------|---------------|-----------------------|------------------------|-------------------------|----------------------------------------------------|--|
|               | RESULTS FOR   | R 2020-2021 |               | RESULTS FOR 2020-2021 |                        |                         |                                                    |  |
| QUARTER       | NEW CLUB GOAL | NEW CLUBS   | DROPPED CLUBS | QUARTER MEM           | BER GROWTH NET<br>GOAL | MEMBER GROWTH<br>ACTUAL | DROPPED<br>MEMBERS ACTUAL<br>(including transfers) |  |
| JULY/AUG/SEPT | 1             | 0           | 0             | JULY/AUG/SEPT         | 5                      | 55                      | 29                                                 |  |
| OCT/NOV/DEC   | 1             | 0           | 0             | OCT/NOV/DEC           | 20                     | 15                      | 103                                                |  |
| JAN/FEB/MAR   | 0             | 0           | 0             | JAN/FEB/MAR           | 20                     | 0                       | 0                                                  |  |
| APR/MAY/JUNE  | 1             | 0           | 0             | APR/MAY/JUNE          | 20                     | 0                       | 0                                                  |  |