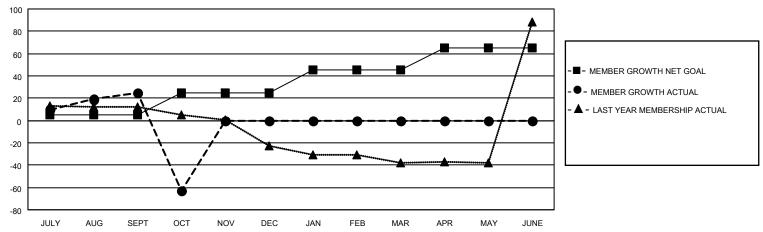

## GOALS AND ACTUAL MEMBERS CUMULATIVE

| DROPPED CLUBS: 0 |     | 14 CLUBS OF 30 ADDED 1 OR MORE<br>NEW MEMBERS | GENDER DISTRIBUTION  MALE 337 (42.98%) |               |     |
|------------------|-----|-----------------------------------------------|----------------------------------------|---------------|-----|
|                  |     |                                               | IVIALL                                 | 007 (42.0070) |     |
|                  |     |                                               | FEMALE                                 | 447 (57.02%)  |     |
| DROPPED MEMBERS  |     |                                               |                                        |               |     |
| DECEASED         | 2   | CLICK HERE FOR CUMULATIVE                     | TOTAL FAMILY UNIT MEMBERS              |               | 208 |
| CLUB CANCELLED 0 |     | MEMBERSHIP DATA                               |                                        |               | 440 |
| OTHER            | 130 |                                               | FAMILY MEMBERS PAYING HALF<br>DUES     |               | 113 |
| TOTAL            | 132 |                                               |                                        |               |     |

## MONTHLY MEMBERSHIP PROGRESS REPORT

LOCATION GUAM District 204 Results as of: 10/31/2020

| Clubs         |               |             |               | Members               |                        |                         |                                                    |  |
|---------------|---------------|-------------|---------------|-----------------------|------------------------|-------------------------|----------------------------------------------------|--|
|               | RESULTS FOR   | R 2020-2021 |               | RESULTS FOR 2020-2021 |                        |                         |                                                    |  |
| QUARTER       | NEW CLUB GOAL | NEW CLUBS   | DROPPED CLUBS | QUARTER MEM           | BER GROWTH NET<br>GOAL | MEMBER GROWTH<br>ACTUAL | DROPPED<br>MEMBERS ACTUAL<br>(including transfers) |  |
| JULY/AUG/SEPT | 1             | 0           | 0             | JULY/AUG/SEPT         | 5                      | 55                      | 29                                                 |  |
| OCT/NOV/DEC   | 1             | 0           | 0             | OCT/NOV/DEC           | 20                     | 15                      | 103                                                |  |
| JAN/FEB/MAR   | 0             | 0           | 0             | JAN/FEB/MAR           | 20                     | 0                       | 0                                                  |  |
| APR/MAY/JUNE  | 1             | 0           | 0             | APR/MAY/JUNE          | 20                     | 0                       | 0                                                  |  |